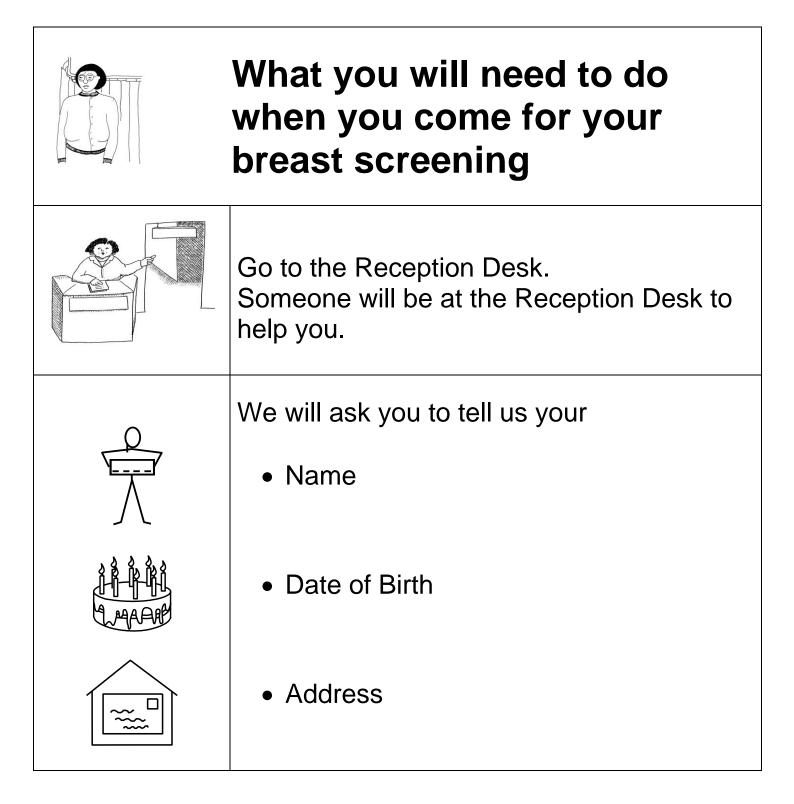

## What will happen next

| What you will need to do<br>when you come for your<br>breast screening                                               |
|----------------------------------------------------------------------------------------------------------------------|
| We will take you to a changing room.<br>You will need to take off your top and bra to<br>have your breasts screened. |
| We will give you a gown to wear.                                                                                     |
| We will take 4 pictures of your breasts.                                                                             |