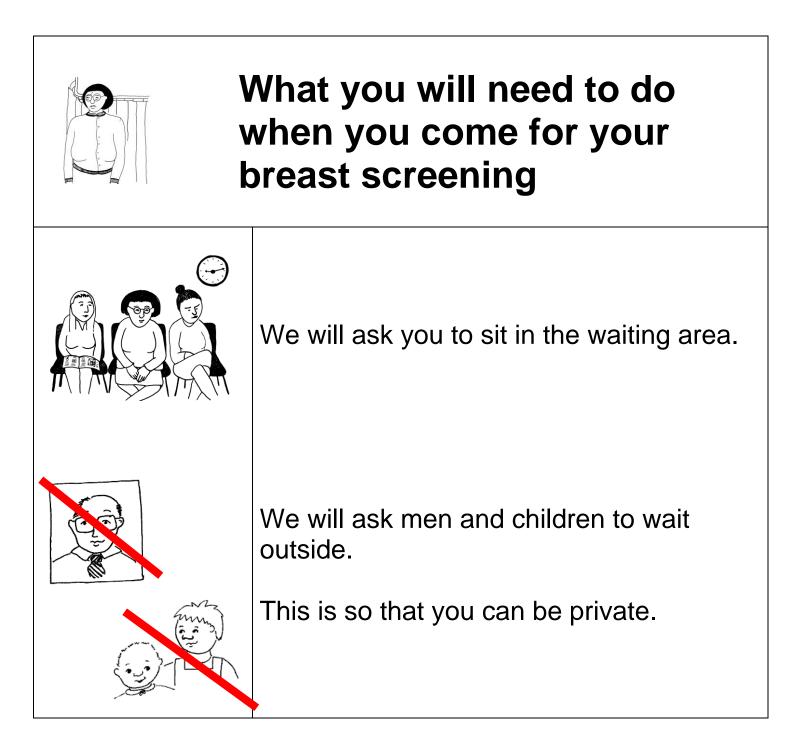

## What will happen next

| What you will need to do<br>when you come for your<br>breast screening                                               |
|----------------------------------------------------------------------------------------------------------------------|
| We will take you to a changing room.<br>You will need to take off your top and bra to<br>have your breasts screened. |
| We will give you a gown to wear.                                                                                     |
| We will take 4 pictures of your breasts.                                                                             |