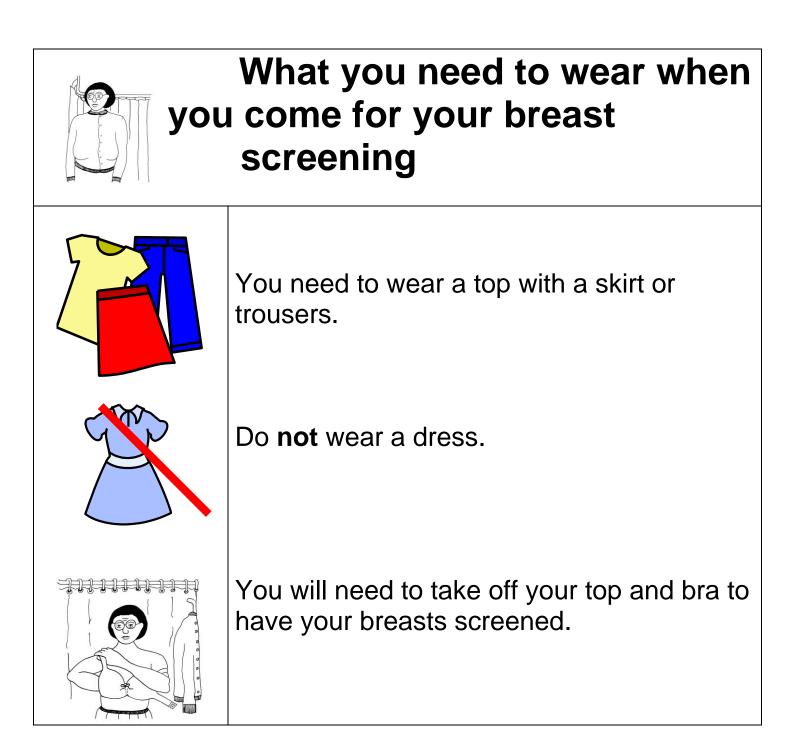

## What will happen next

| What you will need to do<br>when you come for your<br>breast screening                                               |
|----------------------------------------------------------------------------------------------------------------------|
| We will take you to a changing room.<br>You will need to take off your top and bra to<br>have your breasts screened. |
| We will give you a gown to wear.                                                                                     |
| We will take 4 pictures of your breasts.                                                                             |