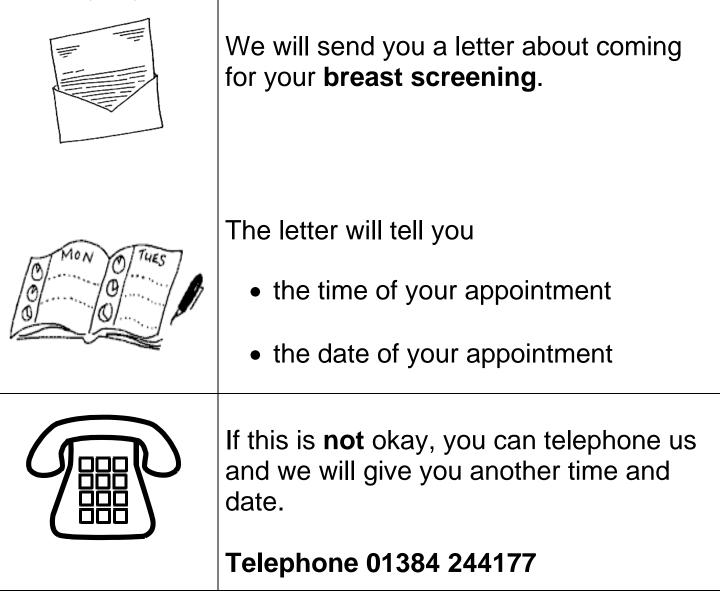

## What will happen next

| What you will need to do<br>when you come for your<br>breast screening                                               |
|----------------------------------------------------------------------------------------------------------------------|
| We will take you to a changing room.<br>You will need to take off your top and bra to<br>have your breasts screened. |
| We will give you a gown to wear.                                                                                     |
| We will take 4 pictures of your breasts.                                                                             |