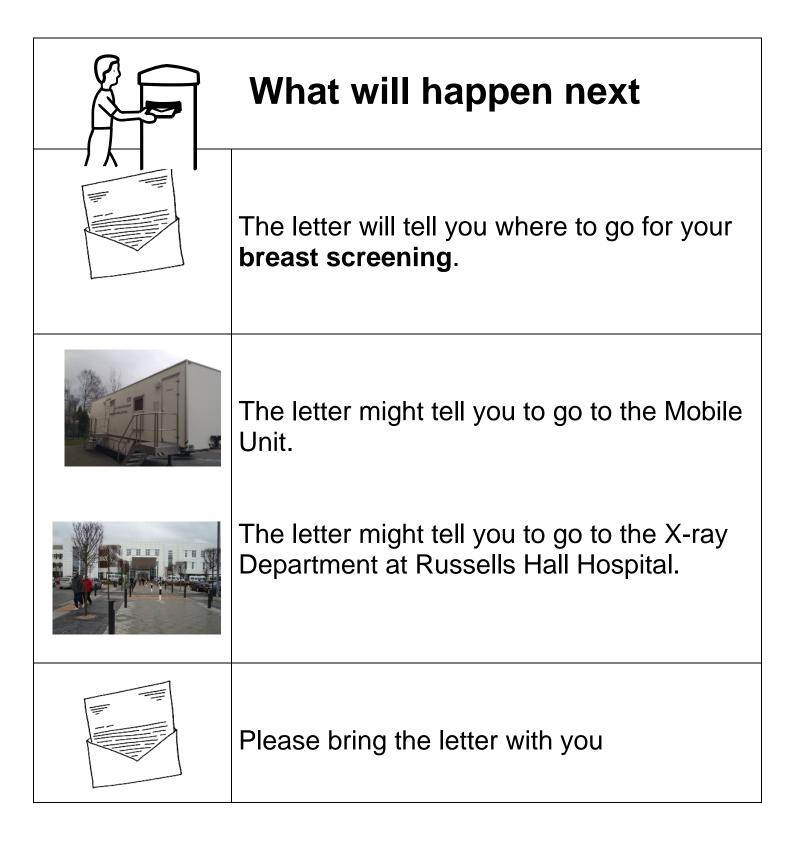

## What will happen next

| What you will need to do<br>when you come for your<br>breast screening                                               |
|----------------------------------------------------------------------------------------------------------------------|
| We will take you to a changing room.<br>You will need to take off your top and bra to<br>have your breasts screened. |
| We will give you a gown to wear.                                                                                     |
| We will take 4 pictures of your breasts.                                                                             |